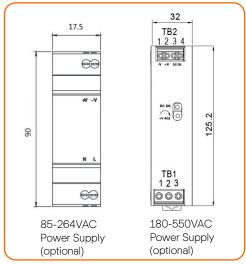

# **Power Supply**

| Residential (optional) | 85-264VAC Input, 12VDC Output, 90 mm x 17.5 mm x 58.4 mm  |
|------------------------|-----------------------------------------------------------|
| Commercial (optional)  | 180-550VAC Input, 12VDC Output, 125.2 mm x 32 mm x 102 mm |