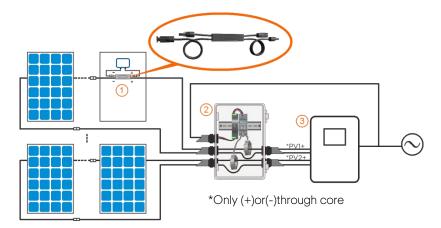

The APsmart Rapid Shutdown System Transmitter-PLC is part of a rapid shutdown solution when paired with APsmart RSD, a PV module rapid shutdown unit. While powered on, the Transmitter-PLC sends a signal to the RSD units to keep their PV modules connected and supplying energy.

RSD units automatically enter rapid shutdown mode when the Transmitter-PLC is switched off and resume energy production when power is restored to the Transmitter-PLC. This solution complies with NEC 690.12 specifications for 2017&2020 and supports the SunSpec signaling for rapid shutdown.

Transmitter-PLC Outdoor Kit includes a Transmitter-PLC with one or two cores, outdoor enclosure, 85-264VAC or 180-550VAC power supply. It could be used in residential or commercial project.

- ① RSD
- 2 Transmitter-PLC Outdoor Kit
- ③ Inverter