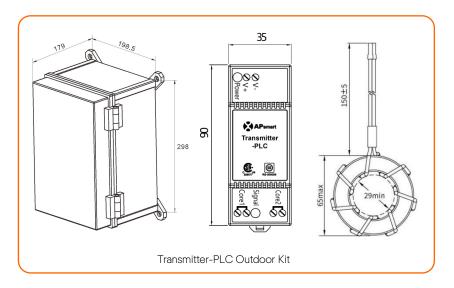

### Structure data

| Dimensions (W x H x D)         | 198.5 mm x 298 mm x 179 mm |
|--------------------------------|----------------------------|
| Enclosure Environmental Rating | IP65                       |

### Core data

| Max. Current                                  | 150A Per core |
|-----------------------------------------------|---------------|
| Max. System Voltage                           | 1500VDC       |
| Internal Opening for Wires/Outside Dimensions | ~29mm/65mm    |
| Max. Supported PV Modules per String          | 30 modules    |