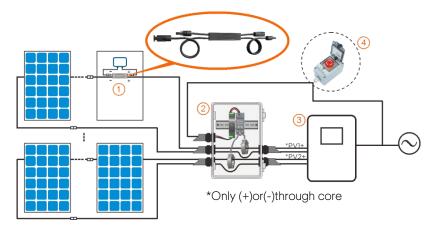

- ① RSD
- 2 Transmitter-PLC Outdoor Kit
- ③ Inverter
- 4 Emergency stop button box (optional): Press the emergency stop button, the transmitter AC power supply is disconnected, the RSD closes the output, and the system rapid shutdown.