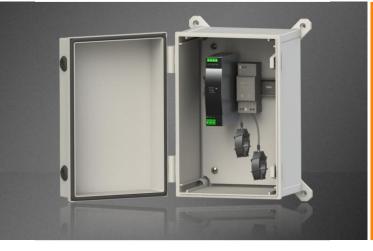

Transmitter-PLC Outdoor Kit includes a Transmitter-PLC with one or two cores, outdoor enclosure, 85-264VAC or 180-550VAC power supply. It could be used in residential or commercial project.

- ① RSD
- 2 Transmitter-PLC Outdoor Kit
- ③ Inverter

### Structure data

| Dimensions (W x H x D)         | 198.5 mm x 298 mm x 179 mm |
|--------------------------------|----------------------------|
| Enclosure Environmental Rating | IP65                       |