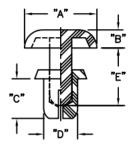

## Required Actions for Installers: Reach out to Enphase Support to order the rivets

If you plan to install a CELLMODEM-M1 on site with the IQ Combiner 4(X-IQ-AM1-240-4), please reach out to Enphase Support. The team will ship you a pair of rivets that can be used for completing the installation. Alternately, you can procure a pair of rivets from a local hardware store. The rivets used should meet the following specifications:

| Dimension | Value(inches) |
|-----------|---------------|
| Α         | 0.315         |
| В         | 0.071         |
| С         | 0.35          |
| D         | 0.158         |
| E         | 0.43          |
| F         | 0.256-0.295   |
| G         | 4.1-4.2       |