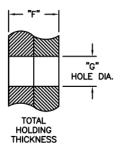

## Required Actions for Installers: Reach out to Enphase Support to order the rivets

If you plan to install a CELLMODEM-M1 on site with the IQ Combiner 4(X-IQ-AM1-240-4), please reach out to Enphase Support. The team will ship you a pair of rivets that can be used for completing the installation. Alternately, you can procure a pair of rivets from a local hardware store. The rivets used should meet the following specifications:

| Dimension | Value(inches) |
|-----------|---------------|
| Α         | 0.315         |
| В         | 0.071         |
| С         | 0.35          |
| D         | 0.158         |
| E         | 0.43          |
| F         | 0.256-0.295   |
| G         | 4.1-4.2       |