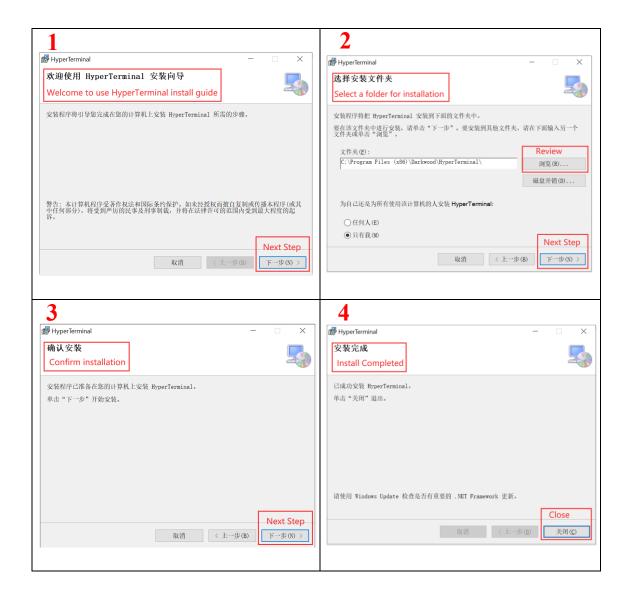

## **Step 1 Install Hyper Terminal**

Open <a href="https://hyper\_terminal\_latest.msi">hyper\_terminal\_latest.msi</a> file to install the software.