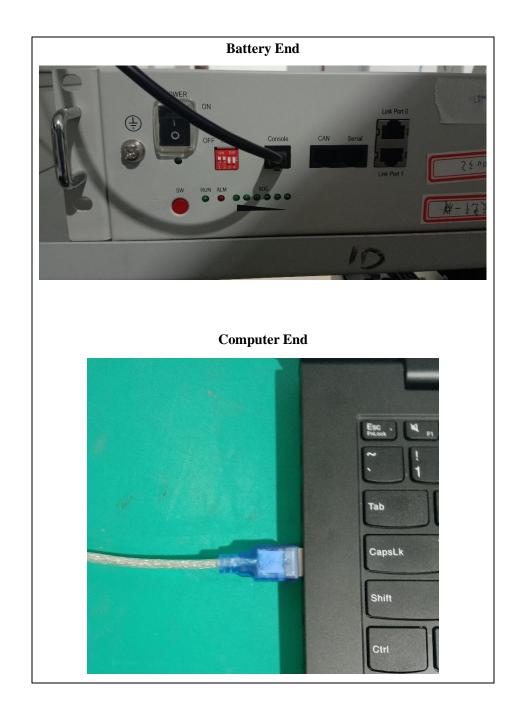

## **Step 2 Connect the cable**

Connect the battery to your windows based PC/laptop by console cable. The crystal end plugs in battery Console port and USB ends plug in your PC/laptop.

After wiring, turn on the battery.