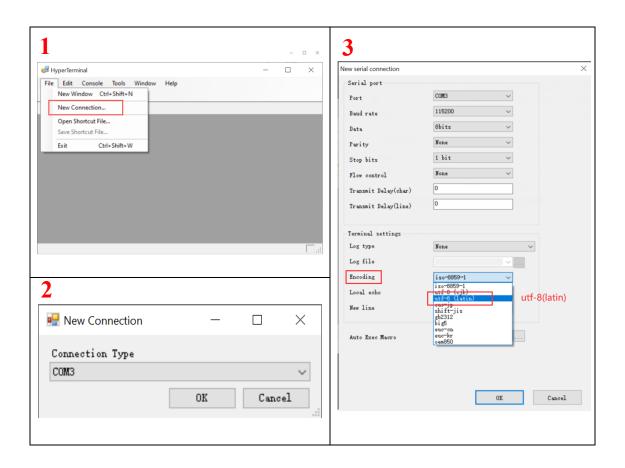

## 3. Run the Hyper Terminal

HONOR HyperTerminal Open the Hyper Terminal from window menu and create a new connection as following steps: Java Cevelopment Kit Click File 🎁 酷 清乐 →New Connection  $\rightarrow$ COM3<sup>1\*</sup> →Encoding →utf-8(latin) Maps Messaging 1\*: The port number depends on your connection Microsoft Edge number. COM3 is the default setting. Microsoft Office 工具 Microsoft Silverlight Microsoft Store / Microsoft To Do