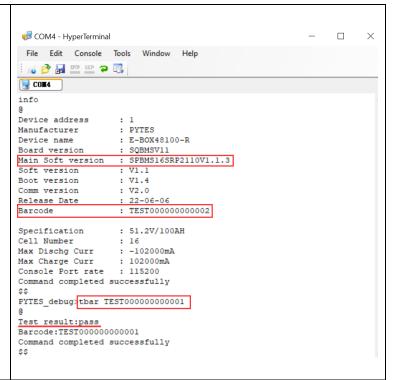

Input "info" again to check the battery Main Soft Version.

Make sure it is the same as the bin. file name we offered.

Check the Barcode that should remain the same as the S/N in the battery label.

If not, please input "tbar" + SN to rewrite the barcode. Note that the SN is 4 digits capital letters and 12 number digits.