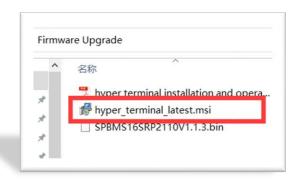

## **Step 1 Install Hyper Terminal**

Open <a href="https://hyper\_terminal\_latest.msi">hyper\_terminal\_latest.msi</a> file to install the software.