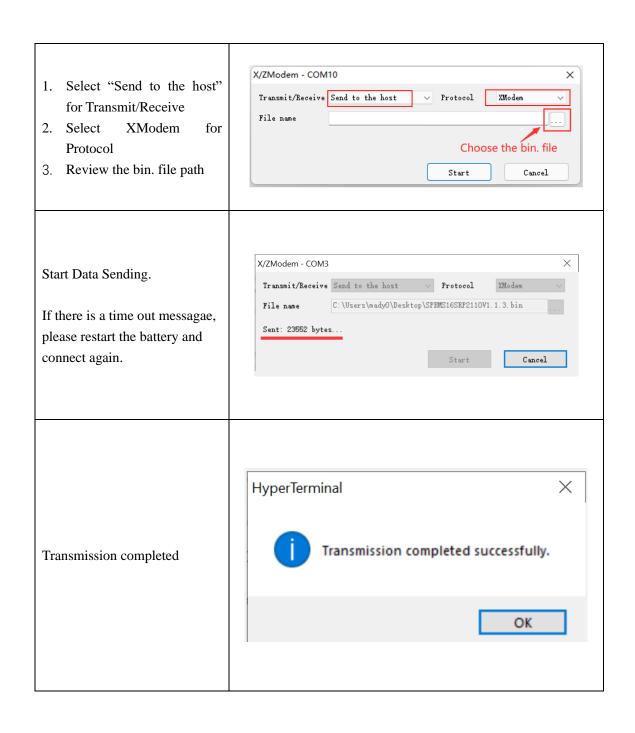

minal**

Open <a href="https://hyper\_terminal\_latest.msi">hyper\_terminal\_latest.msi</a> file to install the software.





## **Step 2 Connect the cable**

Connect the battery to your windows based PC/laptop by console cable. The crystal end plugs in battery Console port and USB ends plug in your PC/laptop.

After wiring, turn on the battery.



## 3. Run the Hyper Terminal

HONOR HyperTerminal Open the Hyper Terminal from window menu and create a new connection as following steps: Java Cevelopment Kit Click File 🎁 酷 清乐 →New Connection  $\rightarrow$ COM3<sup>1\*</sup> →Encoding →utf-8(latin) Maps Messaging 1\*: The port number depends on your connection Microsoft Edge number. COM3 is the default setting. Microsoft Office 工具 Microsoft Silverlight Microsoft Store / Microsoft To Do







Input "info" again to check the battery Main Soft Version.

Make sure it is the same as the bin. file name we offered.

Check the Barcode that should remain the same as the S/N in the battery label.

If not, please input "tbar" + SN to rewrite the barcode. Note that the SN is 4 digits capital letters and 12 number digits.