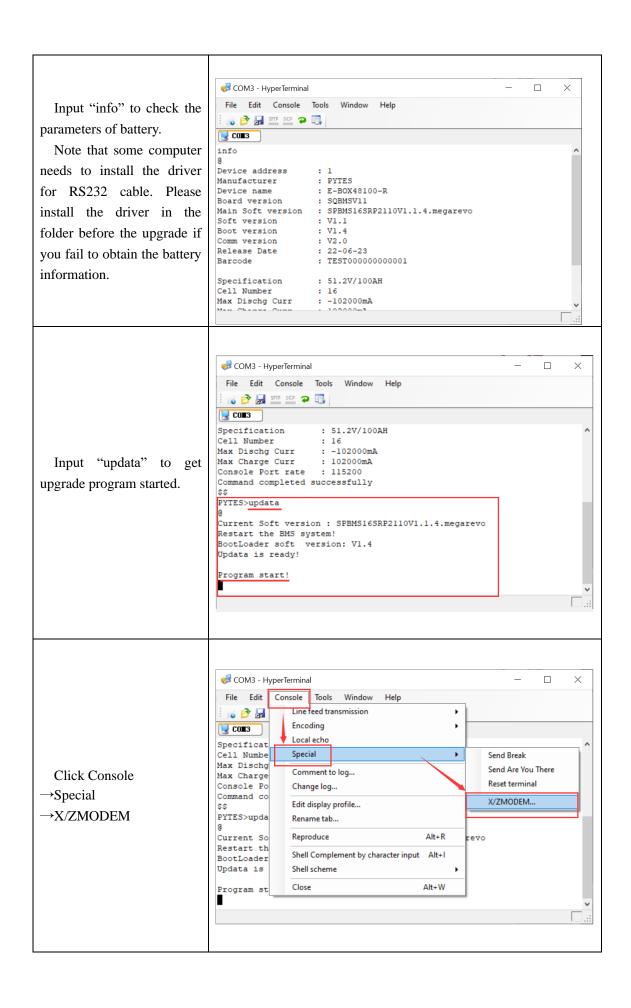

erminal**

Open <a href="https://hyper\_terminal\_latest.msi">hyper\_terminal\_latest.msi</a> file to install the software.





## **Step 2 Connect the cable**

Connect the battery to your windows based PC/laptop by console cable. The crystal end plugs in battery Console port and USB ends plug in your PC/laptop.

After wiring, turn on the battery.



## 3. Run the Hyper Terminal

HONOR HyperTerminal Open the Hyper Terminal from window menu and create a new connection as following steps: Java Cevelopment Kit Click File 🎁 酷 清乐 →New Connection  $\rightarrow$ COM3<sup>1\*</sup> →Encoding →utf-8(latin) Maps Messaging 1\*: The port number depends on your connection Microsoft Edge number. COM3 is the default setting. Microsoft Office 工具 Microsoft Silverlight Microsoft Store / Microsoft To Do







Input "info" again to check the battery Main Soft Version.

Make sure it is the same as the bin. file name we offered.

Check the Barcode that should remain the same as the S/N in the battery label.

If not, please input "tbar" + SN to rewrite the barcode. Note that the SN is 4 digits capital letters and 12 number digits.