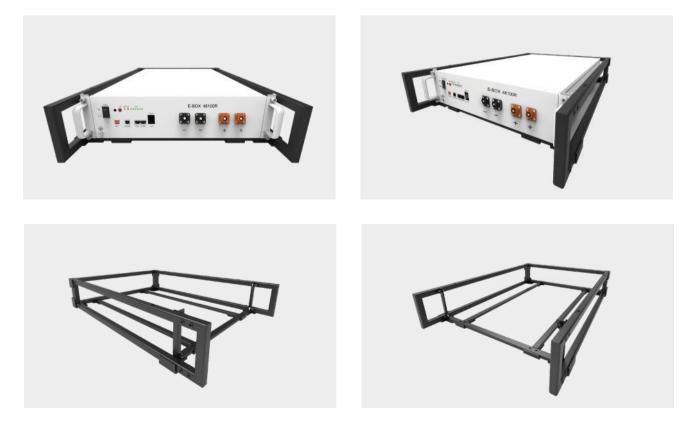

### Introduction

In order to install the E-BOX-48100R Battery more conveniently and reduce installation costs, PYTES has developed this battery bracket. You can use it on a single battery or on multiple battery packs. Compared with cabinet storage, besides taking up less space, the bracket can ventilate and reduce the heat much more easily.

## **Parameters**

| Unit Dimension (L*W*H) | 20.9 * 28.5 * 5.3 inch (535 * 725 * 135 mm)                                                                                                                                                                                                                                                                                                                                                                                                                                                                               |
|------------------------|---------------------------------------------------------------------------------------------------------------------------------------------------------------------------------------------------------------------------------------------------------------------------------------------------------------------------------------------------------------------------------------------------------------------------------------------------------------------------------------------------------------------------|
| Unit Weight            | 17lbs                                                                                                                                                                                                                                                                                                                                                                                                                                                                                                                     |
| Installation           | <ul> <li>1.Install the parts by following the guide of the installation manual;</li> <li>2.Screws are needed to assemble single battery and rack;</li> <li>3.Multi-layer battery rack: after assembling all the single batteries<br/>and racks, stack them up vertically. Connection board is needed to<br/>install in between each two layers of battery racks;</li> <li>4.Secure multi-layer battery rack with accessories to the wall;</li> <li>5.Connect multi-layer battery rack to the distribution box.</li> </ul> |