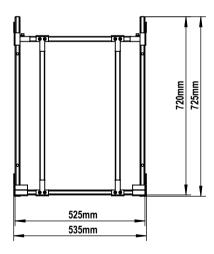

## Mechanical drawing

## **Parameters**

| Unit Dimension (L*W*H) | 20.9 * 28.5 * 5.3 inch (535 * 725 * 135 mm)                                                                                                                                                                                                                                                                                                                                                                                                                                                                               |
|------------------------|---------------------------------------------------------------------------------------------------------------------------------------------------------------------------------------------------------------------------------------------------------------------------------------------------------------------------------------------------------------------------------------------------------------------------------------------------------------------------------------------------------------------------|
| Unit Weight            | 17lbs                                                                                                                                                                                                                                                                                                                                                                                                                                                                                                                     |
| Installation           | <ul> <li>1.Install the parts by following the guide of the installation manual;</li> <li>2.Screws are needed to assemble single battery and rack;</li> <li>3.Multi-layer battery rack: after assembling all the single batteries<br/>and racks, stack them up vertically. Connection board is needed to<br/>install in between each two layers of battery racks;</li> <li>4.Secure multi-layer battery rack with accessories to the wall;</li> <li>5.Connect multi-layer battery rack to the distribution box.</li> </ul> |