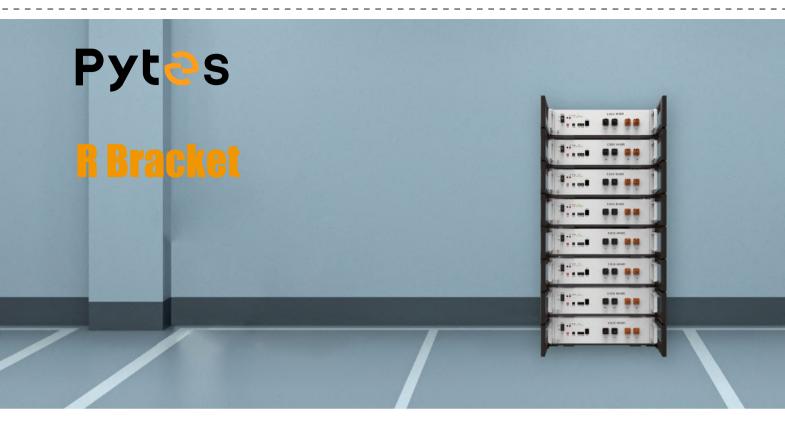

### Introduction

In order to install the E-BOX-48100R Battery more conveniently and reduce installation costs, PYTES has developed this battery bracket. You can use it on a single battery or on multiple battery packs. Compared with cabinet storage, besides taking up less space, the bracket can ventilate and reduce the heat much more easily.