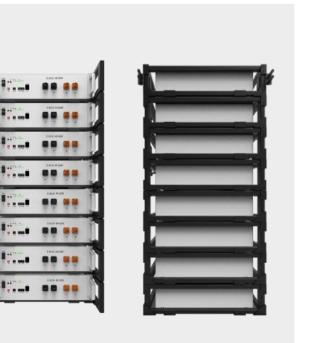

|
| Installation           | <ul> <li>1.Install the parts by following the guide of the installation manual;</li> <li>2.Screws are needed to assemble single battery and rack;</li> <li>3.Multi-layer battery rack: after assembling all the single batteries<br/>and racks, stack them up vertically. Connection board is needed to<br/>install in between each two layers of battery racks;</li> <li>4.Secure multi-layer battery rack with accessories to the wall;</li> <li>5.Connect multi-layer battery rack to the distribution box.</li> </ul> |

### Can bear more weight



## Mechanical drawing