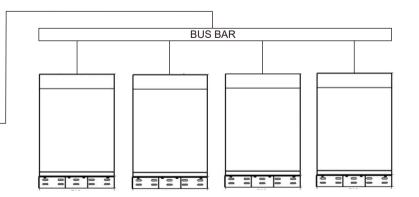

### **Battery Expansion**

PYTES Home Energy Storage System can connect up to 4 pcs R-BOX-IP64 directly. Please refer to a HUB solution for bigger expansion demands.