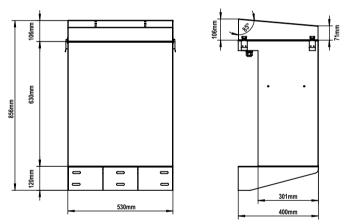

| Mechanical Design  | Parameter                                                                                |
|--------------------|------------------------------------------------------------------------------------------|
| Dimensions (L*W*H) | 12.2 * 20.9 * 29 inch (33.7 inch H w/ holder)<br>400 * 530 * 736 mm (856 mm H w/ holder) |
| Weight             | 264lbs                                                                                   |
| Mount              | Wall / Floor mount                                                                       |
| Enclosure rating   | R-BOX-IP64                                                                               |
| Enclosure material | Cool-rolled steel                                                                        |
| Cooling            | Natural convection                                                                       |
| Warranty           | 6000 cycles or 10 years                                                                  |

### **Mechanical drawing**