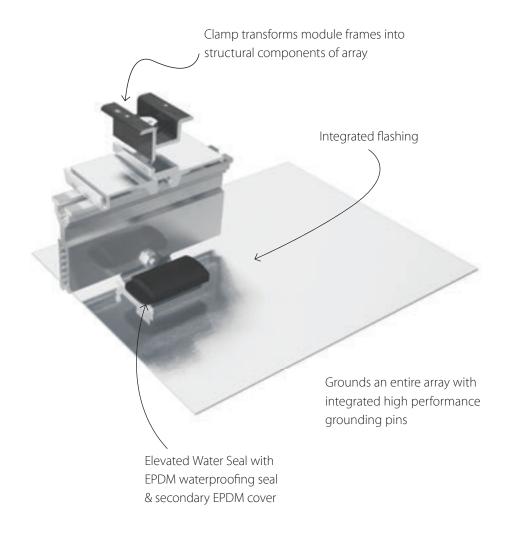

### **QRack Innovation**

QRack technology balances strength, flexibility and simplicity. Quick Rack features a base mount with integrated flashing and Elevated Water Seal technology, a clamp that transforms the module frames into structural components of the solar array, and a single grounding lug to ground the entire array. An optional panel skirt provides a clean, elegant aesthetic.

#### **Base Mount**

Integrated flashing featuring QBlock Elevated Water Seal technology

### **Panel Clamp**

Available in 2" and 8" sizes for both mid- and end-clamping. Works with standard module frames.

### **Grounding Lug**

Ground entire array with single grounding lug