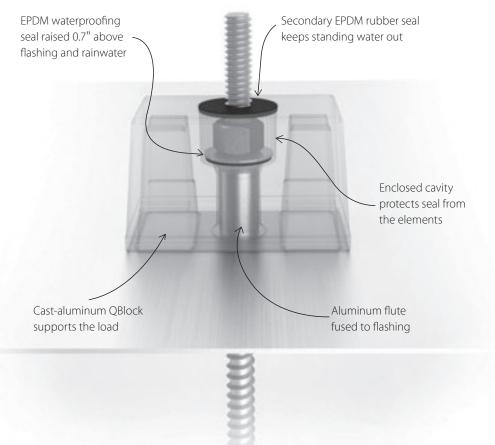

#### **QBlock Innovation**

Other roof mounts seal the bolt holes in the flashing with a rubber seal mounted directly against the flashing at the water level. A leak is almost inevitable as the seal slowly deteriorates in the harsh roofing environment. Quick Mount PV's patented QBlock uses an aluminum flute to elevate the EPDM rubber seal above the flashing and out of harm's way.

The cast-aluminum QBlock completely encloses the rubber seal, shielding the sealing area from the ravages of rain, ice and UV exposure, and minimizing stresses on the rubber seal caused by thermal- and wind-induced movement of the solar array. A secondary rubber seal provides a final measure of safety.