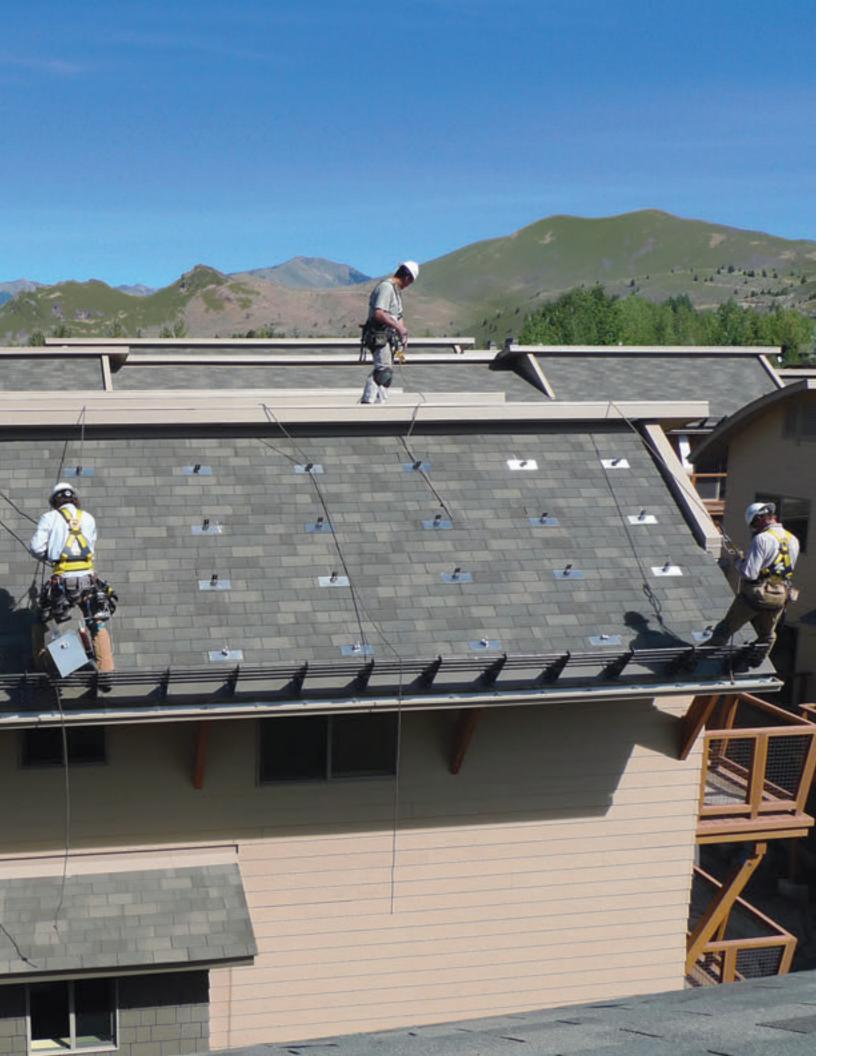

# Advancing the Future of Rooftop Solar

### Advancing the Future of Rooftop Solar

uick Mount PV was founded on the principle that the mounting system is just as critical to the success of a solar installation as the modules and inverters. Since 2006, Quick Mount PV has advanced rooftop solar through its innovative, high-quality waterproof mounting systems. With industry-leading R&D, engineering, product testing and ISO 9001:2008 certified manufacturing in California, Quick Mount PV is committed to producing the industry's most advanced solar mounting systems.