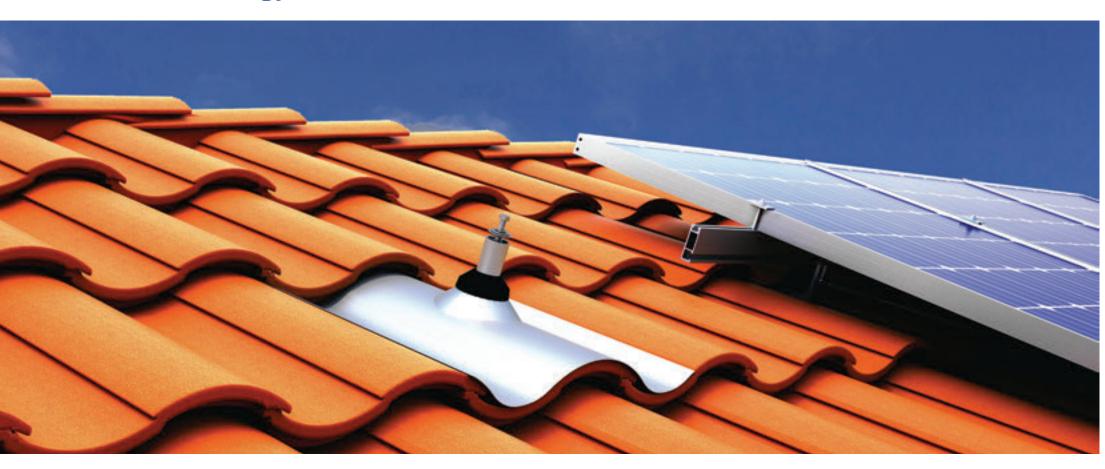

### QBlock for Tile Technology optimal waterproofing & simple installation

The Tile Replacement Mount features QBlock patented Elevated Water Seal technology for optimal waterproofing, without messy tile grinding or cutting.

### **QBlock for Tile Innovation**

Fully engineered universal base mount with integrated flashing is adjustable and can be oriented to the left or right for proper rafter location. The base mount also features an innovative track that positions the mounting post for optimal location. Preformed flashing and Elevated Water Seal Technology provides code-compliant deck-level waterproofing.

### **Technology Benefits**

- Works with Flat, S and W-shaped tiles and all standard rail-based racking systems
- Enables fast, clean installation without cutting or grinding tiles
- Features QBlock Elevated Water Seal Technology
- Flashed at both the deck and tile levels for code compliance
- Meets or exceeds roofing industry best practices
- 100% IBC compliant