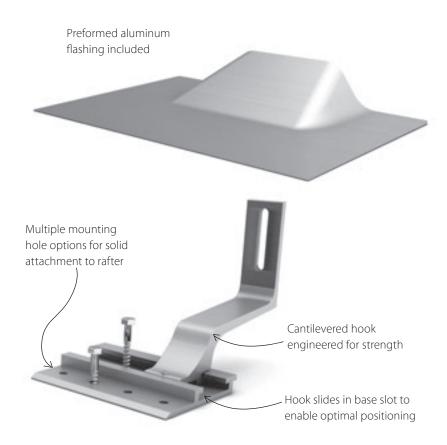

### **QHook Innovation**

A unique sliding hook-and-base track enables several inches of side-to-side adjustment to position the hook to the optimal location between the tiles. The base has multiple sets of mounting holes for even more flexibility. Preformed flashing provides code-compliant deck-level waterproofing.

### **QHook Applications**

QHook enables streamlined tile roof installations with no hole cutting, less dust, and fewer broken tiles.

### **Technology Benefits**

- Multiple height options for use with a variety of tiles
- Designed for use with side-mounted or bottom-mounted rails
- Enables fast, cost-effective installation
- Deck-level flashing provides code-required waterproofing and an attractive appearance
- Meets or exceeds roofing industry best practices
- 100% IBC compliant