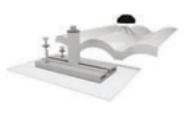

# **QBlock** Technology ensuring long-term water seal integrity

Classic Comp Mount with Hanger Bolt

uick Mount PV revolutionized rooftop solar mounting when it introduced its flagship technology, the patented QBlock Elevated Water Seal, which has since been proven in millions of installations.

### **Classic Composition Mount Series**

The flagship product using patented QBlock technology with .05" thick, 12 x 12-inch flashing. Available with hanger or lag bolt for fast, simple installation.