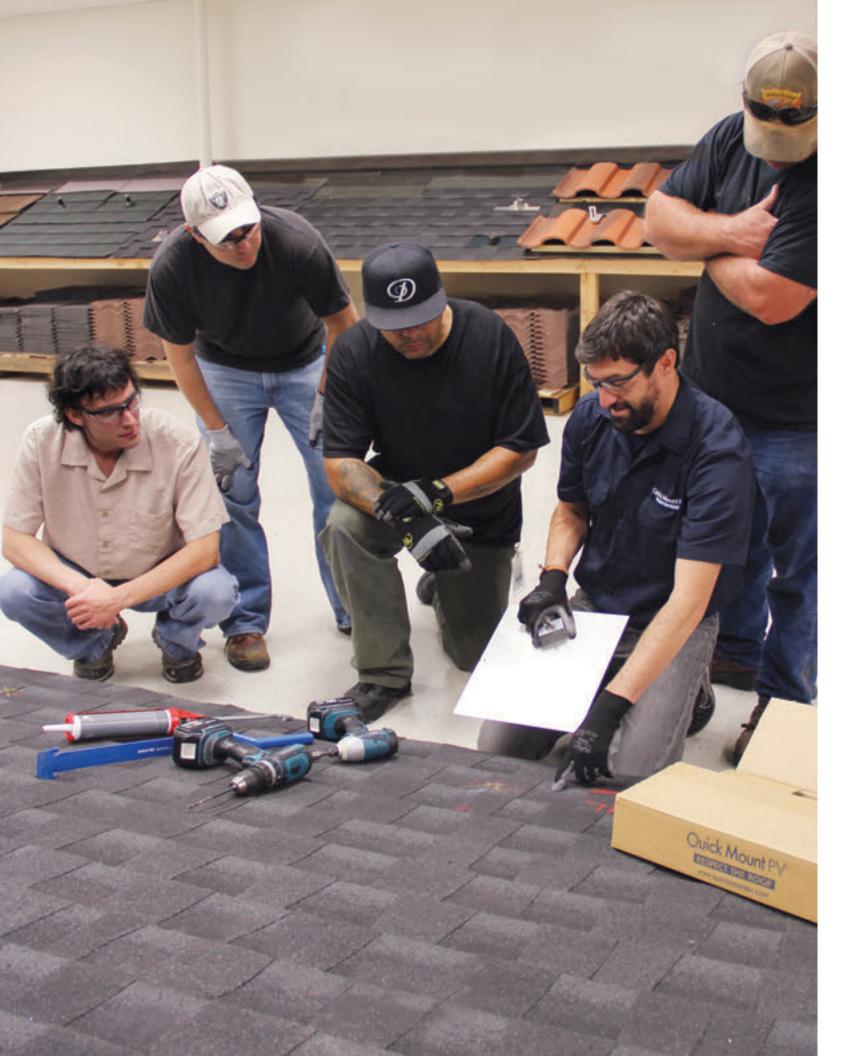

### Training & Support

**1** uccessful solar installations depend on outstanding training and technical support. Quick Mount PV is widely recognized as the pioneer and leading educator of roofing best practices in the solar industry.

### **Industry Best Training**

Quick Mount PV is committed to helping the industry increase the longevity, reliability and value of rooftop solar PV installations with superior training and support. The company tailors training programs for each of the trades involved in the design, sales, and installation of rooftop solar energy systems.

Thousands of solar professionals throughout North America have attended training workshops, classroom instruction, webinars, and industry conference presentations by Quick Mount PV.

Regularly scheduled webinars and in-person trainings cover roofing best practices for a variety of roof types, the latest roofing codes for solar, and many other topics.

The company headquarters features a state-of-the-art, solar rooftop training center complete with hands-on demonstration roofs used to present live, in-person workshops, often held in conjunction with technical product training by industry partners.