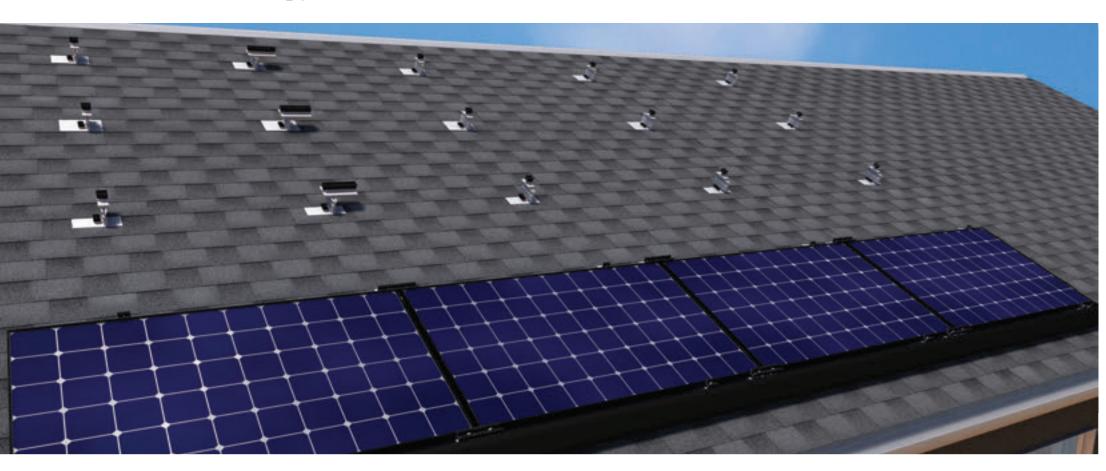

### QRack® Technology Innovative Rail-Free Mounting

esigned and engineered for fast and cost effective rooftop installation, QRack is the key technology in Quick Rack, a patented rail-free mounting system for composition/asphalt shingle roofs.

### **QRack Innovation**

QRack technology balances strength, flexibility and simplicity. Quick Rack features a base mount with integrated flashing and Elevated Water Seal technology, a clamp that transforms the module frames into structural components of the solar array, and a single grounding lug to ground the entire array. An optional panel skirt provides a clean, elegant aesthetic.