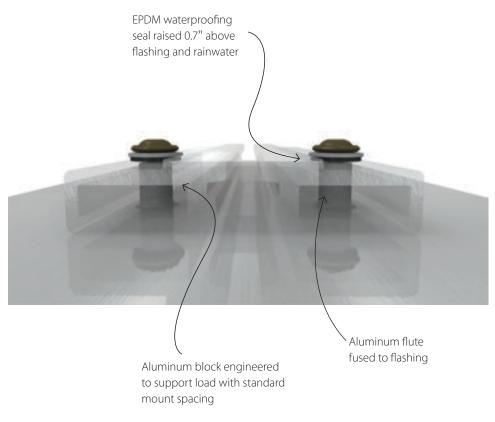

#### **QBlock Innovation**

Other roof mounts seal the bolt holes in the flashing with a rubber seal mounted directly against the flashing at the water level. A leak is almost inevitable as the seal slowly deteriorates in the harsh roofing environment. Quick Mount PV's patented QBlock uses an aluminum flute to elevate the EPDM rubber seal above the flashing and out of harm's way.

The cast-aluminum QBlock completely encloses the rubber seal, shielding the sealing area from the ravages of rain, ice and UV exposure, and minimizing stresses on the rubber seal caused by thermal- and wind-induced movement of the solar array. A secondary rubber seal provides a final measure of safety.