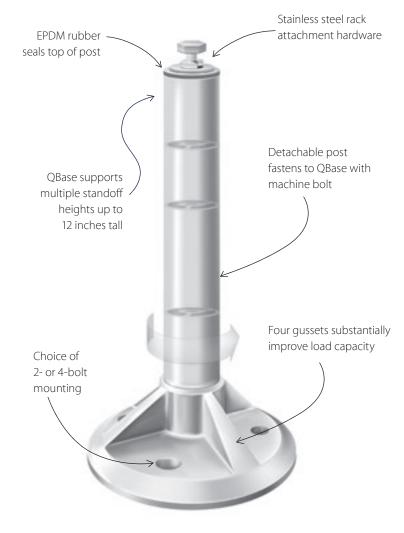

### QBase Technology a superior base-and-post mounting system

uick Mount PV developed QBase to provide a strong and versatile mounting solution for installations with high standoffs.

#### **QBase Innovation**

Typical base-and-post mounting systems lose structural integrity when standoffs exceed a few inches. The QBase has a super-strong cast aluminum foundation with four gussets to support standoff posts from 3.75 to 12 inches. The single base for all post heights reduces the number of components needed for a wide variety of roof types and installations.

### **QBase Applications**

When standoffs get higher than several inches, such as with installations on curved tile and commercial built-up or insulated low slope roofs, QBase's superior strength and proven waterproofing provide decades-long confidence.

### **Technology Benefits**

- Supports standoffs up to 12 inches
- Exceptional shear and pullout strength
- Adaptable to asphalt shingle, tile, shake, slate, metal shingle, and low slope roofs
- Meets or exceeds roofing industry best practices
- 100% IBC compliant