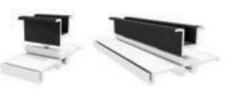

### QRack® Technology Innovative Rail-Free Mounting

esigned and engineered for fast and cost effective rooftop installation, QRack is the key technology in Quick Rack, a patented rail-free mounting system for composition/asphalt shingle roofs.

### **QRack Innovation**

QRack technology balances strength, flexibility and simplicity. Quick Rack features a base mount with integrated flashing and Elevated Water Seal technology, a clamp that transforms the module frames into structural components of the solar array, and a single grounding lug to ground the entire array. An optional panel skirt provides a clean, elegant aesthetic.

### **Quick Rack Components**