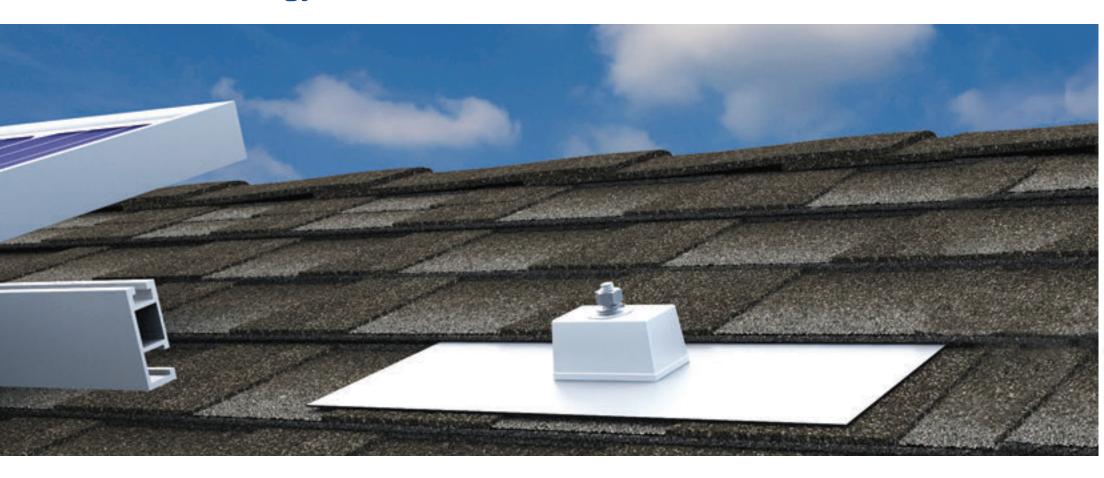

# **QBlock** Technology ensuring long-term water seal integrity

Classic Comp Mount with Hanger Bolt

uick Mount PV revolutionized rooftop solar mounting when it introduced its flagship technology, the patented QBlock Elevated Water Seal, which has since been proven in millions of installations.

### **Classic Composition Mount Series**

The flagship product using patented QBlock technology with .05" thick, 12 x 12-inch flashing. Available with hanger or lag bolt for fast, simple installation.