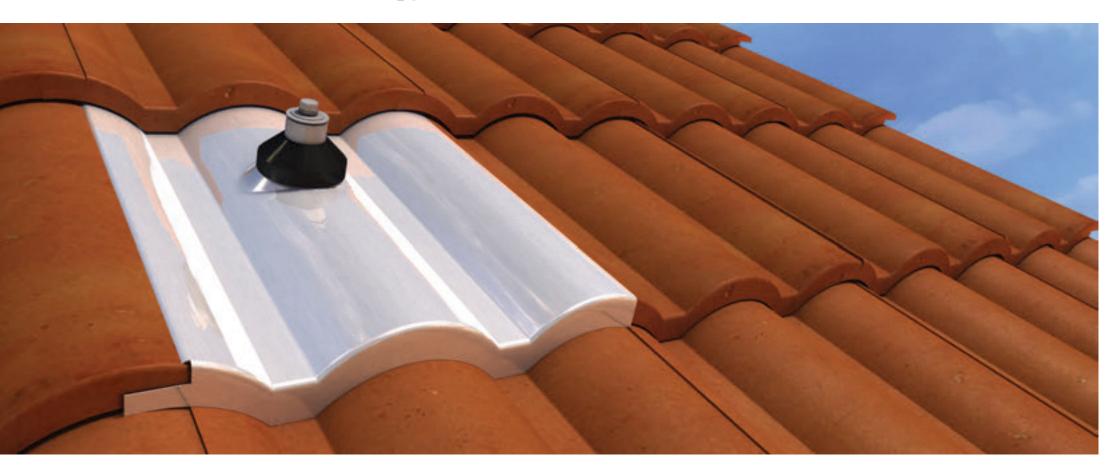

### QBlock for Tile Technology optimal waterproofing & simple installation

The Tile Replacement Mount features QBlock patented Elevated Water Seal technology for optimal waterproofing, without messy tile grinding or cutting.

### **QBlock for Tile Innovation**

Fully engineered universal base mount with integrated flashing is adjustable and can be oriented to the left or right for proper rafter location. The base mount also features an innovative track that positions the mounting post for optimal location. Preformed flashing and Elevated Water Seal Technology provides code-compliant deck-level waterproofing.