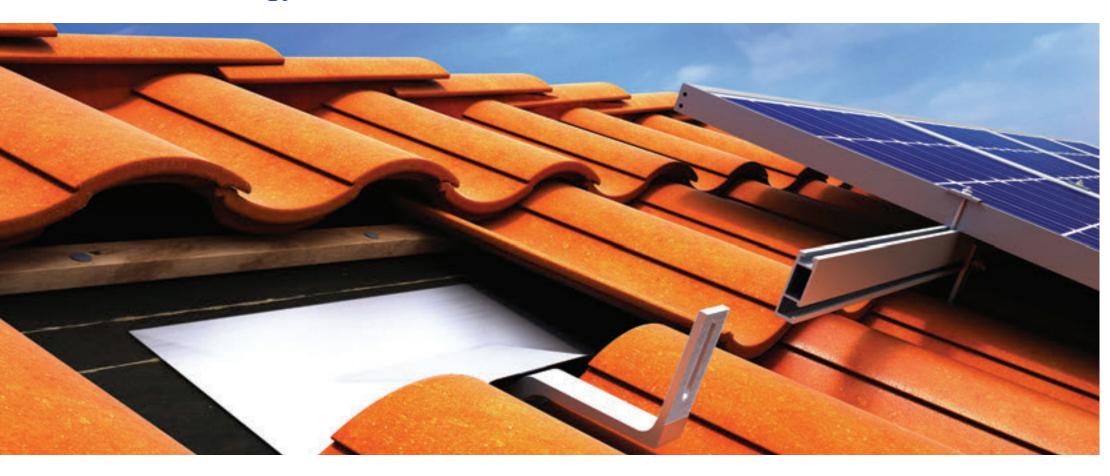

### QHOOK® Technology OPTIMIZING THE TILE HOOK

Ingineered for strength, QHook enables simple solar installations on tile roofs. Form-fitting flashing and a sliding base-hook interface allow fast, economical installation without penetrating or replacing tiles.

### **QHook Innovation**

A unique sliding hook-and-base track enables several inches of side-to-side adjustment to position the hook to the optimal location between the tiles. The base has multiple sets of mounting holes for even more flexibility. Preformed flashing provides code-compliant deck-level waterproofing.

### **QHook Applications**

QHook enables streamlined tile roof installations with no hole cutting, less dust, and fewer broken tiles.