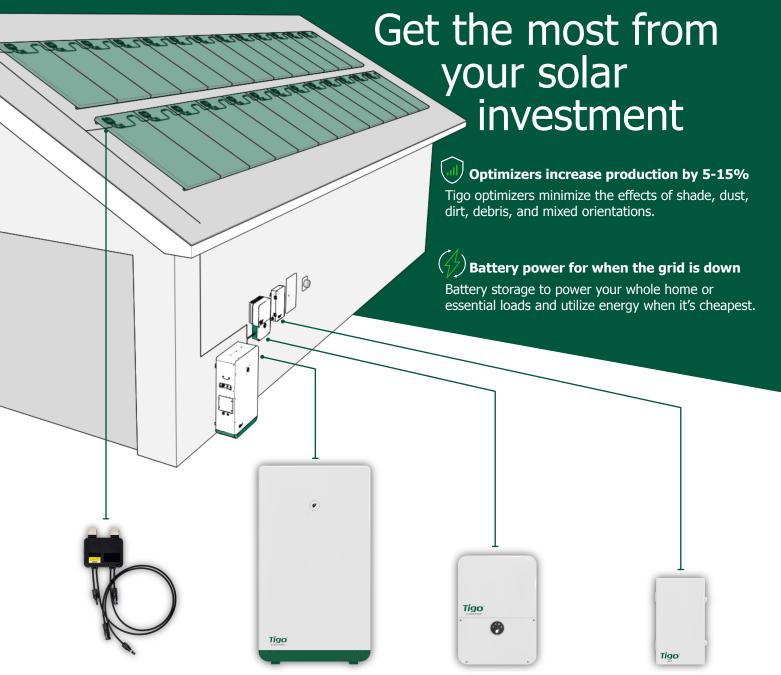

#### **FLEXIBLE**

- Tigo optimizers increase energy production, reduce shade impacts
- Panels can be arranged to fit your desired rooftop layout
- Battery storage powers essential loads or the whole home
- Intelligent battery operations generate utility bill savings

# Tigo optimizers

For panels up to 700W Optimizers connect to each

solar panel to maximize the energy production of your system, enable module-level monitoring, and meet safety requirements.

### **EI Battery**

10kWh per enclosure

A modular energy storage system with Lithium Iron Phosphate (LFP) batteries a safer and more durable battery chemistry.

EI Inverter

7.6kW and 11.4kW options

Orchestrates energy production and consumption and monitors each major component of the system.

**ATS** 

50A and 100A options

The ATS senses grid loss and safely switches from grid + solar/ battery to solar/battery only.