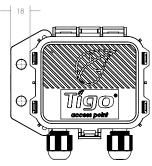

# **TIGO ACCESS POINT (TAP)**

The Tigo Access Point (TAP) improves the data management of your solar array by wirelessly communicating with Tigo smart modules and retrofit devices. TAP also greatly improves safety with module-level deactivation.

#### **Mechanical Specifications**

Dimensions: 126.2mm x 130.0mm x 26.8mm (with bracket)

Weight: 227g (0.5lbs)

Operating temperature range: -30°C to +70°C (-22°F to +158°F)

Environmental rating: IP68, Type 4R