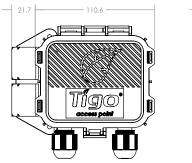

#### **Mechanical Specifications**

Dimensions: 126.2mm x 130.0mm x 26.8mm (with bracket)

Weight: 227g (0.5lbs)

Operating temperature range: -30°C to +70°C (-22°F to +158°F)

Environmental rating: IP68, Type 4R