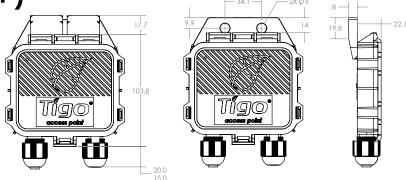

#### **Mechanical Specifications**

Dimensions: 126.2mm x 130.0mm x 26.8mm (with bracket)

Weight: 227g (0.5lbs)

Operating temperature range: -30°C to +70°C (-22°F to +158°F)

Environmental rating: IP68, Type 4R