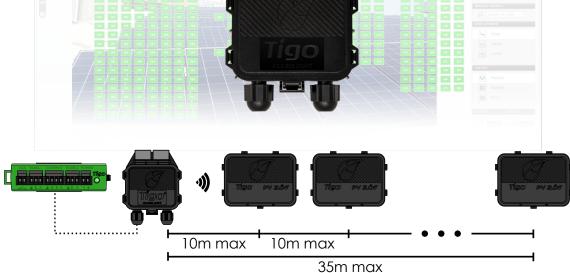

#### Range and Capacity

Maximum distance from TAP to closest TS4: 10m (33ft)

Maximum distance from TAP to farthest TS4: 35m (115ft)

Each TAP supports up to 300 TS4 units\* \*environmental conditions can impact the number of units supported